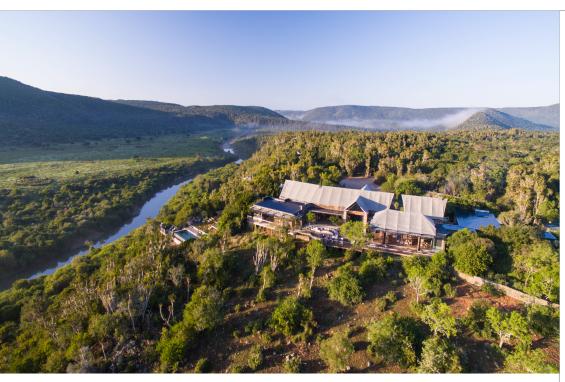

## KARIEGA GAME RESERVE – SETTLERS DRIFT

EXPERIENCE A 5-STAR LUXURY TENTED BIG-5 SAFARI

Enjoy a 2 night stay at Kariega Game Reserve, located just 1 hour 15 minutes transfer from Port Elizabeth airport. A flight from Cape town to Port Elizabeth takes just over an hour. You will be accommodated at Settlers Drift, a unique 5-star luxury tented lodge and Kariega's latest lodge offering. Family owned and managed, it would be accurate to say that the gradual growth and development of the now expansive 10,000 hectare malaria-free reserve is one of the most accomplished conservation projects in the Eastern Cape to date. Kariega's landscape spans across 5 different eco systems, resulting in extremely high game carrying capacities, including the Big 5, which results in Kariega's game viewing and birding experience being exceptional. Have 2 major rivers incorporated into the reserve (the Kariega and Bushmans rivers) adds enormous beauty and value.