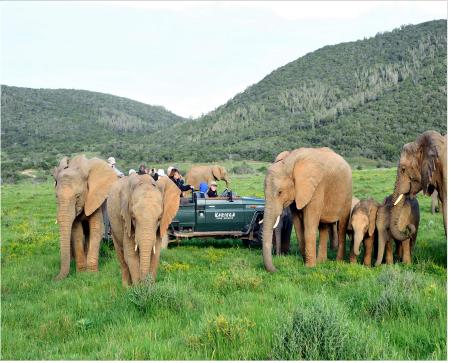

## KARIEGA GAME RESERVE – SETTLERS DRIFT

EXPERIENCE A 5-STAR LUXURY TENTED BIG-5 SAFARI

Enjoy a 2 night stay at Kariega Game Reserve, located just 1 hour 15 minutes transfer from Port Elizabeth airport. A flight from Cape town to Port Elizabeth takes just over an hour. You will be accommodated at Settlers Drift, a unique 5-star luxury tented lodge and Kariega's latest lodge offering. Family owned and managed, it would be accurate to say that the gradual growth and development of the now expansive 10,000 hectare malaria-free reserve is one of the most accomplished conservation projects in the Eastern Cape to date. Kariega's landscape spans across 5 different eco systems, resulting in extremely high game carrying capacities, including the Big 5, which results in Kariega's game viewing and birding experience being exceptional. Have 2 major rivers incorporated into the reserve (the Kariega and Bushmans rivers) adds enormous beauty and value.

N/A

What's included?

- 2 Nights accommodation
- 3 Meals per day
- Selected beverages including tea, coffee, water, etc.
- 2 Game drives per day
- Guided bush walks
- River cruises

What's excluded?

- International & local flights
- Transfers from PE airport to Kariega return
- Spa treatments