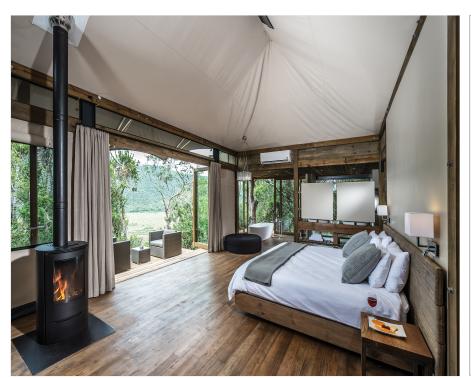

## KARIEGA GAME RESERVE – SETTLERS DRIFT

EXPERIENCE A 5-STAR LUXURY TENTED BIG-5 SAFARI

Enjoy a 2 night stay at Kariega Game Reserve, located just 1 hour 15 minutes transfer from Port Elizabeth airport. A flight from Cape town to Port Elizabeth takes just over an hour. You will be accommodated at Settlers Drift, a unique 5-star luxury tented lodge and Kariega's latest lodge offering. Family owned and managed, it would be accurate to say that the gradual growth and development of the now expansive 10,000 hectare malaria-free reserve is one of the most accomplished conservation projects in the Eastern Cape to date. Kariega's landscape spans across 5 different eco systems, resulting in extremely high game carrying capacities, including the Big 5, which results in Kariega's game viewing and birding experience being exceptional. Have 2 major rivers incorporated into the reserve (the Kariega and Bushmans rivers) adds enormous beauty and value.

N/A

What's included?

- 2 Nights accommodation
- 3 Meals per day
- Selected beverages including tea, coffee, water, etc.
- 2 Game drives per day
- Guided bush walks
- River cruises

What's excluded?

- International & local flights
- Transfers from PE airport to Kariega return
- Spa treatments